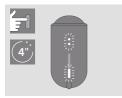

### TURN ON

Press and hold Pocket Charger Button for 4 seconds, then release; Pocket Charger Status Lights and Holder Status Lights will turn on slowly.