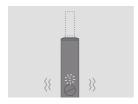

### 2. BEGIN USE

Start using once Holder vibrates and Lights stay fixed.

### 3. NEARLY COMPLETE

To signal the last 30 seconds or last 2 puffs, Holder will vibrate with Light(s) pulsing white.