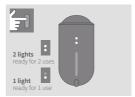

### CHECK HOLDER STATUS

Tilt Holder towards you or short press button, Holder Lights indicate Holder battery level.

### CHECK HOLDER STATUS ON THE POCKET CHARGER

Short press Pocket Charger Button. Holder Status Light will turn on.