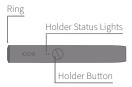

### CHECK HOLDER STATUS

Tilt Holder towards you or short press button, Holder Lights indicate Holder battery level.

### AUTOSTOP

During use, the experience will stop if the SMARTCORE STICK<sup>™</sup> is moved, or removed from the Holder.