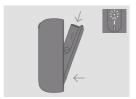

### CHECK HOLDER STATUS

Tilt Holder towards you or short press button, Holder Lights indicate Holder battery level.