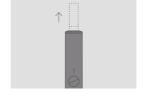

es and Lights stay fixed.



### 3. NEARLY COMPLETE

To signal the last 30 seconds or last 2 puffs, Holder will vibrate with Light(s) pulsing white.



#### 4. REMOVE SMARTCORE STICK<sup>™</sup>

Remove used SMARTCORE STICK<sup>™</sup> and dispose as per Safety Warnings and Instructions.

# How to use your IQOS ILUMA<sup>™</sup>



# 5. RECHARGE HOLDER

Insert the Holder in the Charger for recharging.

# Quick Tips



### CHECK HOLDER STATUS

Tilt Holder towards you or short press button, Holder Lights indicate Holder battery level.



### CHECK HOLDER STATUS ON THE POCKET CHARGER

Short press Pocket Charger Button. Holder Status Light will turn on.



#### CHECK POCKET CHARGER STATUS

Short press Pocket Charger Button. Pocket Charger Status Lights will turn on to indicate battery level.



### AUTOSTOP

During use, the experience will stop if the SMARTCORE STICK<sup>™</sup> is moved, or removed from the Holder.

# Quick Tips



# LIGHT BLINKS YELLOW

Battery depleted, need to charge.



### LIGHTS BLINK WHITE TWICE

IQOS ILUMA<sup>™</sup> is outside operating temperature range (0°C~40°C).



### LIGHT BLINKS RED

Reset Pocket Charger. If red light blinking persists, contact Customer Care.



### TO RESET

Place Holder in Pocket Charger and press Button for 10 seconds then release. All Status Lights will turn OFF, and turn ON, to confirm a RESET.