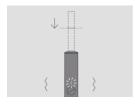

### 1. INSERT SMARTCORE STICK™

Insert the SMARTCORE STICK™ to the line on filter until Holder vibrates and Light(s) pulse(s).

Heating starts automatically, or by pressing button for 1 second.