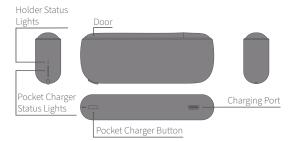

### TURN ON

Press and hold Pocket Charger Button for 4 seconds, then release; Pocket Charger Status Lights and Holder Status Lights will turn on slowly.

### CHARGE HOLDER

Insert Holder into the Pocket Charger, to charge. Holder Status Light will show Holder battery level.

### CHARGE POCKET CHARGER

Before first use, fully charge your device with Power Adaptor and Charging Cable. (approx. 135 min)

### CHECK HOLDER STATUS ON THE POCKET CHARGER

Short press Pocket Charger Button. Holder Status Light will turn on.

#### CHECK POCKET CHARGER STATUS

Short press Pocket Charger Button. Pocket Charger Status Lights will turn on to indicate battery level.