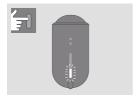

### 1. INSERT SMARTCORE STICK™

Insert the SMARTCORE STICK™ to the line on filter until Holder vibrates and Light(s) pulse(s).

Heating starts automatically, or by pressing button for 1 second.

### 2. BEGIN USE

Start using once Holder vibrates and Lights stay fixed.