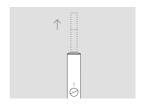

n for 4 seconds, then release; Pocket Charger Status Lights and Holder Status Lights will turn on slowly.



### CHARGE HOLDER

Insert Holder into the Pocket Charger, to charge. Holder Status Light will show Holder battery level.



### CHARGE POCKET CHARGER

Before first use, fully charge your device with Power Adaptor and Charging Cable. (approx. 135 min)

# How to use your IQOS ILUMA<sup>™</sup>



### 1. INSERT SMARTCORE STICK™

Insert the SMARTCORE STICK™ to the line on filter until Holder vibrates and Light(s) pulse(s).

Heating starts automatically, or by pressing button for 1 second.



### 2. BEGIN USE

Start using once Holder vibrates and Lights stay fixed.



### 3. NEARLY COMPLETE

To signal the last 30 seconds or last 2 puffs, Holder will vibrate with Light(s) pulsing white.



#### 4. REMOVE SMARTCORE STICK<sup>™</sup>

Remove used SMARTCORE STICK<sup>™</sup> and dispose as per Safety Warnings and Instructions.

# How to use your IQOS ILUMA<sup>™</sup>



# 5. RECHARGE HOLDER

Insert the Holder in the Charger for recharging.

# Quick Tips



### CHECK HOLDER STATUS

Tilt Holder towards you or short press button, Holder Lights indicate Holder battery level.



### CHECK HOLDER STATUS ON THE POCKET CHARGER

Short press Pocket Charger Button. Holder Status Light will turn on.



#### CHECK POCKET CHARGER STATUS

Short press Pocket Charger Button. Pocket Charger Status Lights will turn on to indicate battery level.



### AUTOSTOP

During use, the experience will stop if the SMARTCORE STICK<sup>™</sup> is moved, or removed from the Holder.

# Quick Tips



# LIGHT