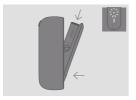

### CHECK HOLDER STATUS

Tilt Holder towards you or short press button, Holder Lights indicate Holder battery level.