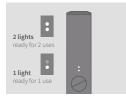

### CHARGE HOLDER

Insert Holder into the Pocket Charger, to charge. Holder Status Light will show Holder battery level.

### CHARGE POCKET CHARGER

Before first use, fully charge your device with Power Adaptor and Charging Cable. (approx. 135 min)

#### CHECK POCKET CHARGER STATUS

Short press Pocket Charger Button. Pocket Charger Status Lights will turn on to indicate battery level.