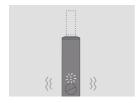

### TURN ON

Press and hold Pocket Charger Button for 4 seconds, then release; Pocket Charger Status Lights and Holder Status Lights will turn on slowly.