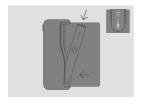

### CHARGE HOLDER

Insert Holder into the Pocket Charger, then close Wrap to charge.

Holder Status Light will show Holder battery level.