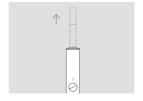

### CHARGE POCKET CHARGER

Before first use, fully charge your device with Power Adaptor and Charging Cable. (approx. 135 min)