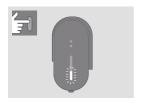

#### **CHECK HOLDER STATUS**

Tilt Holder towards you or short press button, Holder Lights indicate Holder battery level.