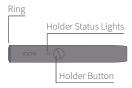

### IQOS ILUMA™ Holder

#### **CHECK HOLDER STATUS**

Tilt Holder towards you or short press button, Holder Lights indicate Holder battery level.

#### 1. INSERT SMARTCORE STICK™

Insert the SMARTCORE STICK™ to the line on filter until Holder vibrates and Light(s) pulse(s).

Heating starts automatically, or by pressing Button for 1 second.