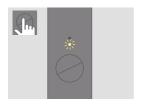

#### TO RESET

Place Holder in Pocket Charger and press Button for 10 seconds then release. All Status Lights will turn OFF, and turn ON, to confirm a RESET.