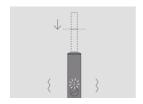

#### 1. INSERT SMARTCORE STICK™

Insert the SMARTCORE STICK™ to the line on filter until Holder vibrates and Light(s) pulse(s).

Heating starts automatically, or by pressing Button for 1 second.

#### 2. BEGIN USE

Start using once Holder vibrates and Lights stay fixed.