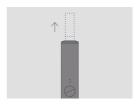

### CHARGE HOLDER

Insert Holder into the Pocket Charger, then close Wrap to charge.

Holder Status Light will show Holder battery level.