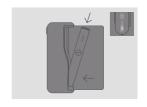

### CHARGE HOLDER

Insert Holder into the Pocket Charger, then close Wrap to charge.

Holder Status Light will show Holder battery level.