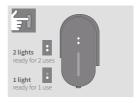

# CHECK POCKET CHARGER STATUS

Short press Pocket Charger Button. Pocket Charger Status Lights will turn on to indicate battery level.

# CHECK HOLDER STATUS ON THE POCKET CHARGER

Short press Pocket Charger Button. Holder Status Light will turn on.