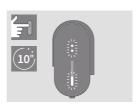

#### TO RESET

Place Holder in Pocket Charger and press Button for 10 seconds then release. All Status Lights will turn OFF, and turn ON, to confirm a RESET.