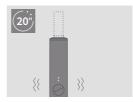

### 3. NEARLY COMPLETE

To signal the last 30 seconds or last 2 puffs, Holder will vibrate with Light(s) pulsing white.