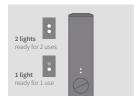

#### **CHECK HOLDER STATUS**

Tilt Holder towards you or short press button, Holder Lights indicate Holder battery level.

# CHECK HOLDER STATUS ON THE POCKET CHARGER

Short press Pocket Charger Button. Holder Status Light will turn on.

# CHECK POCKET CHARGER STATUS

Short press Pocket Charger Button. Pocket Charger Status Lights will turn on to indicate battery level.