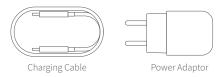

### CHARGE POCKET CHARGER

Before first use, fully charge your device with Power Adaptor and Charging Cable. (approx. 135 min)