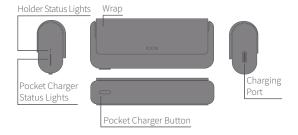

### IQOS ILUMA PRIME™ Pocket Charger

### IQOS ILUMA™ Holder

### Charging

### TURN ON

Press and hold Pocket Charger Button for 4 seconds, then release; Pocket Charger Status Lights and Holder Status Lights will turn on slowly.

### CHARGE HOLDER

Insert Holder into the Pocket Charger, then close Wrap to charge.

Holder Status Light will show Holder battery level.

# CHECK HOLDER STATUS ON THE POCKET CHARGER

Short press Pocket Charger Button. Holder Status Light will turn on.

# CHECK POCKET CHARGER STATUS

Short press Pocket Charger Button. Pocket Charger Status Lights will turn on to indicate battery level.