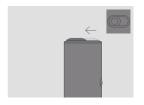

5. REMOVE SMARTCORE STICK™

Remove used SMARTCORE STICK™ and dispose as per Safety Warnings and Instructions.

6. CLOSE Slide to close