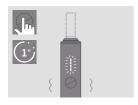

#### 2. START HEATING

Press Button for at least 1 second until IQOS ILUMA ONE™ vibrates and Status Light(s) pulse(s).

Keep SMARTCORE STICK™ in position during the preheating.

#### 3. BEGIN USE

Start using once IQOS ILUMA ONE™ vibrates and Status Light(s) stay fixed.