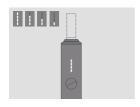

#### **BATTERY STATUS**

Short press Button, Status Lights will turn on to indicate battery level.