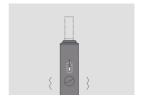

# How to use your IQOS ILUMA ONE™

OPEN Slide to open.

1. INSERT SMARTCORE STICK™

Insert the SMARTCORE STICK™ to the line on filter with filter facing outside.