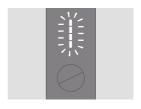

#### **BATTERY STATUS**

Short press Button, Status Lights will turn on to indicate battery level.

#### LIGHT BLINKS YELLOW

Battery depleted, need to charge.