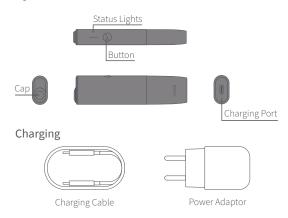

#### CHARGE

Before first use, fully charge your IQOS ILUMA ONE™ with Power Adaptor and Charging Cable.

(approx. 90 min)

# How to use your IQOS ILUMA ONE™

OPEN Slide to open.

1. INSERT SMARTCORE STICK™

Insert the SMARTCORE STICK™ to the line on filter with filter facing outside.

#### 2. START HEATING

Press Button for at least 1 second until IQOS ILUMA ONE™ vibrates and Status Light(s) pulse(s).

Keep SMARTCORE STICK™ in position during the preheating.

#### 3. BEGIN USE

Start using once IQOS ILUMA ONE™ vibrates and Status Light(s) stay fixed.

5. REMOVE SMARTCORE STICK™

Remove used SMARTCORE STICK™ and dispose as per Safety Warnings and Instructions.

6. CLOSE Slide to close

#### **BATTERY STATUS**

Short press Button, Status Lights will turn on to indicate battery level.