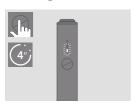

#### TURN ON

Press and hold Button for 4 seconds, then release; Status Lights will turn on slowly.