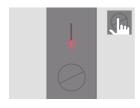

# How to use your IQOS ILUMA ONE™

EXPERIENCE COUNTDOWN

During use, Status Light(s) indicate the remaining time.

4. NEARLY COMPLETE

To signal the last 30 seconds or last 2 puffs, IQOS ILUMA ONE™ will vibrate with one Light pulsing white.