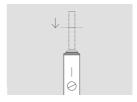

# How to use your IQOS ILUMA ONE™

OPEN Slide to open.

1. INSERT SMARTCORE STICK™

Insert the SMARTCORE STICK™ to the line on filter with filter facing outside.