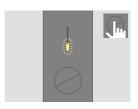

#### 2. START HEATING

Press Button for at least 1 second until IQOS ILUMA ONE™ vibrates and Status Light(s) pulse(s).

Keep SMARTCORE STICK™ in position during the preheating.

#### 3. BEGIN USE

Start using once IQOS ILUMA ONE™ vibrates and Status Light(s) stay fixed.