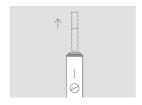

#### TURN ON

Press and hold Button for 4 seconds, then release; Status Lights will turn on slowly.