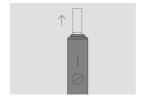

5. REMOVE SMARTCORE STICK™

Remove used SMARTCORE STICK™ and dispose as per Safety Warnings and Instructions.

6. CLOSE Slide to close