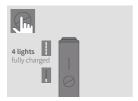

#### **BATTERY STATUS**

Short press Button, Status Lights will turn on to indicate battery level.